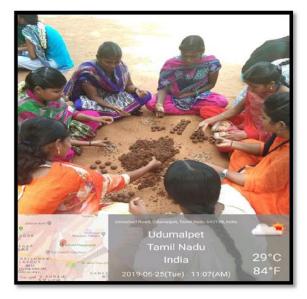

With the understanding of the importance of nature and trees, to plant more and more trees 32 students of III B.A Economics participated in Seed Ball Preparation arranged by Rajalakshmi Genguswamy Matric Higher Secondary School, Udumalpet on 25.06.2019.

# **PHOTOS**