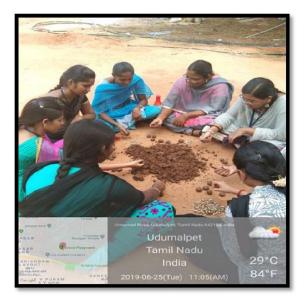

With the understanding of the importance of nature and trees, to plant more and more trees 32 students of III B.A Economics participated in Seed Ball Preparation arranged by Rajalakshmi Genguswamy Matric Higher Secondary School, Udumalpet on 25.06.2019.

# **PHOTOS**