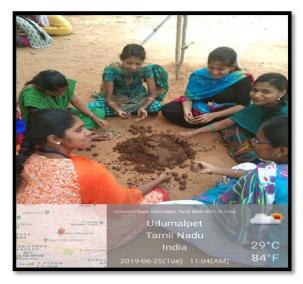

With the understanding of the importance of nature and trees, to plant more and more trees 32 students of III B.A Economics participated in Seed Ball Preparation arranged by Rajalakshmi Genguswamy Matric Higher Secondary School, Udumalpet on 25.06.2019.

# **PHOTOS**