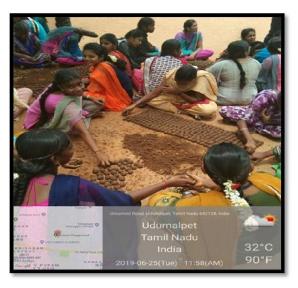

With the understanding of the importance of nature and trees, to plant more and more trees 32 students of III B.A Economics participated in Seed Ball Preparation arranged by Rajalakshmi Genguswamy Matric Higher Secondary School, Udumalpet on 25.06.2019.

# **PHOTOS**